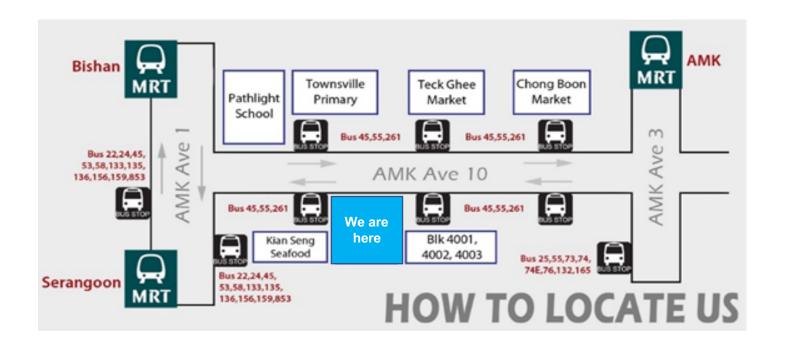

#### Walk-in Purchase at Retail Outlet

C Strictly by Appointment only, please be reminded to book your time slots via this link https://jeepsinguniform.com/pages/appointment-booking

<u>Address</u> <u>Opening Hours</u>

Blk 4012 Ang Mo Kio Ave 10 Monday to Friday: 10am to 6pm

#01-09 Techplace 1 Lunch break and Sanitising of Store – 1pm to 2pm

Singapore 569628 Saturday: 10am to 2pm

Closed on Sunday and Public Holidays

Mode of payment